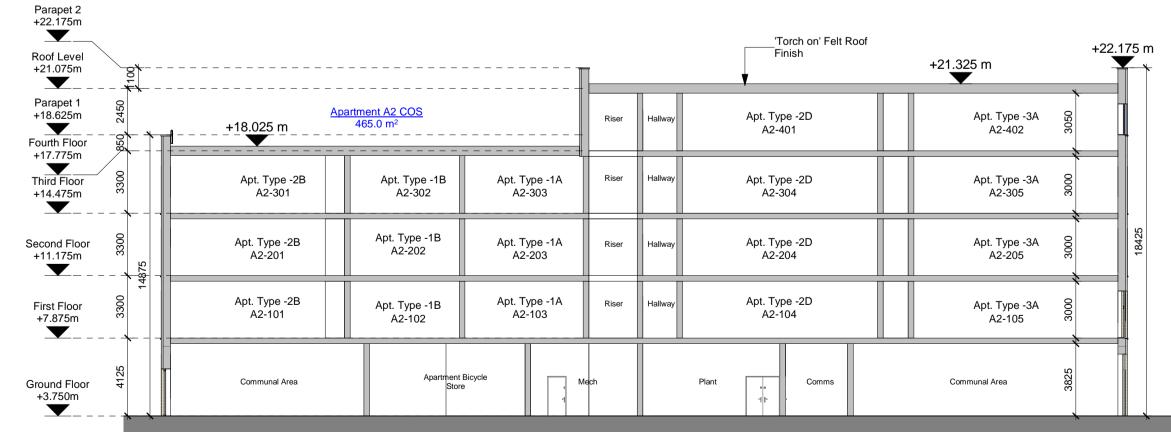

|                                                        |                                                         | +22.17                                                  | Painted Dar<br>coloured<br>sand/cemer<br>render       |                                                   | _Fibre Cement<br>Cladding                                 |
|--------------------------------------------------------|---------------------------------------------------------|---------------------------------------------------------|-------------------------------------------------------|---------------------------------------------------|-----------------------------------------------------------|
|                                                        |                                                         | +18.625 m                                               |                                                       |                                                   | 2450                                                      |
|                                                        | flu<br>1.                                               | rick Type 1 with<br>ush mortar joint<br>1m High Painted |                                                       |                                                   |                                                           |
| Smooth Black Roof<br>Tiles                             | Painted Dark Se                                         | ild Steel Railings                                      |                                                       |                                                   |                                                           |
| +9.889 m<br>+8.508 m                                   |                                                         | 889 m<br>+7.478 m                                       |                                                       |                                                   |                                                           |
|                                                        |                                                         |                                                         |                                                       |                                                   |                                                           |
|                                                        | Brick Type 2 with                                       | Selected Entranc<br>Door with overhe                    | ad B                                                  | ick Type 2 with                                   |                                                           |
| 7 South Elev                                           |                                                         | panel and side<br>glazing                               | Πι                                                    | ish mortar joint                                  |                                                           |
| 1 : 200                                                |                                                         |                                                         |                                                       |                                                   |                                                           |
| Parapet 2<br>+22.175m                                  |                                                         | Painted Dark<br>coloured<br>sand/cement                 |                                                       | Fibre Cement                                      | Selecte                                                   |
| Roof Level<br>+21.075m                                 |                                                         | render                                                  | +22.175 m                                             | Cladding                                          | System                                                    |
| +18.625m 7<br>Fourth Floor<br>+17.775m 9<br>           | Brick Type 1 with<br>flush mortar joint +15             | 8.625 m                                                 |                                                       |                                                   |                                                           |
| Third Floor<br>+14.475m                                |                                                         |                                                         |                                                       |                                                   |                                                           |
| Second Floor<br>+11.175m<br>$\frac{6}{44}$             |                                                         |                                                         |                                                       |                                                   |                                                           |
| First Floor<br>+7.875m                                 |                                                         |                                                         |                                                       |                                                   |                                                           |
| Ground Floor<br>+3.750m                                |                                                         |                                                         |                                                       |                                                   |                                                           |
| Brick Type 1 with<br>flush mortar joint                | Painted Dark<br>coloured<br>sand/cement                 | Brick Type 2 with<br>flush mortar joint                 | Selected Glazed<br>Double Door with<br>overhead panel | Painted Dark<br>coloured<br>sand/cement<br>render | Selected Ent<br>Door with ove<br>panel and sid<br>glazing |
| 4 East Eleva                                           | ation                                                   |                                                         |                                                       |                                                   |                                                           |
| 1 : 200                                                |                                                         |                                                         |                                                       |                                                   |                                                           |
| Parapet 2<br>+22.175m                                  |                                                         |                                                         |                                                       |                                                   |                                                           |
| Roof Level<br>+21.075m                                 |                                                         | +21.325 m                                               | +22.175 m                                             |                                                   |                                                           |
| +18.625m<br>Fourth Floor<br>+17.775m                   | Apt. Type -2B                                           | Apt. Type -3A<br>A2-402                                 |                                                       |                                                   |                                                           |
|                                                        | Apt. Type -2B                                           | Apt. Type -3A<br>A2-305                                 |                                                       |                                                   |                                                           |
| Third Floor<br>+14.475m                                |                                                         |                                                         |                                                       |                                                   |                                                           |
| Second Floor 56 00 00 00 00 00 00 00 00 00 00 00 00 00 | Apt. Type -2B<br>A2-210                                 | Apt. Type -3A<br>A2-205                                 | +9.8                                                  | Tile                                              | nooth Black Roof<br>es                                    |
| Second Floor                                           | Apt. Type -2B<br>A2-210<br>8<br>Apt. Type -2B<br>A2-110 | Apt. Type -3A<br>A2-205<br>Apt. Type -3A<br>A2-105      | +9.8                                                  | Tile                                              | looth Black Roof                                          |