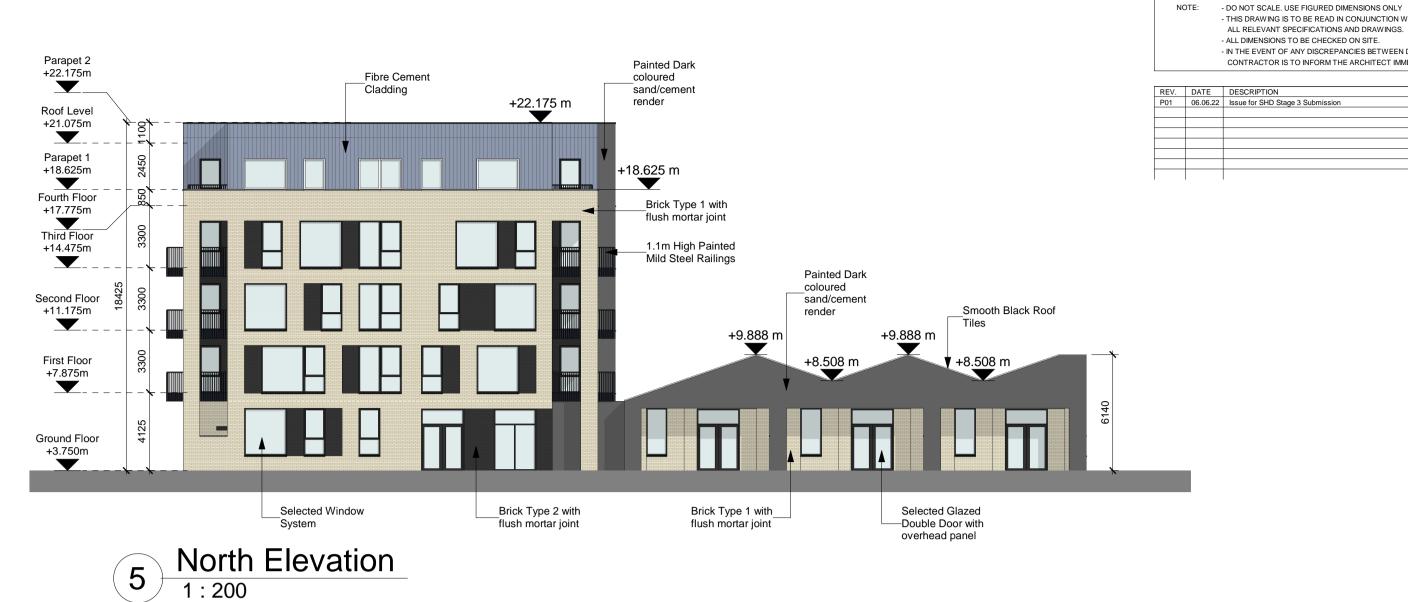

|                                                        |                                                         | +22.17                                                  | Painted Dar<br>coloured<br>sand/cemer<br>render       |                                                   | _Fibre Cement<br>Cladding                                 |
|--------------------------------------------------------|---------------------------------------------------------|---------------------------------------------------------|-------------------------------------------------------|---------------------------------------------------|-----------------------------------------------------------|
|                                                        |                                                         | +18.625 m                                               |                                                       |                                                   | 2450                                                      |
|                                                        | flu<br>1.                                               | rick Type 1 with<br>ush mortar joint<br>1m High Painted |                                                       |                                                   |                                                           |
| Smooth Black Roof<br>Tiles                             | Painted Dark Se                                         | ild Steel Railings                                      |                                                       |                                                   |                                                           |
| +9.889 m<br>+8.508 m                                   |                                                         | 889 m<br>+7.478 m                                       |                                                       |                                                   |                                                           |
|                                                        |                                                         |                                                         |                                                       |                                                   |                                                           |
|                                                        | Brick Type 2 with                                       | Selected Entranc<br>Door with overhe                    | ad B                                                  | ick Type 2 with                                   |                                                           |
| 7 South Elev                                           |                                                         | panel and side<br>glazing                               | Πι                                                    | ish mortar joint                                  |                                                           |
| 1 : 200                                                |                                                         |                                                         |                                                       |                                                   |                                                           |
| Parapet 2<br>+22.175m                                  |                                                         | Painted Dark<br>coloured<br>sand/cement                 |                                                       | Fibre Cement                                      | Selecte                                                   |
| Roof Level<br>+21.075m                                 |                                                         | render                                                  | +22.175 m                                             | Cladding                                          | System                                                    |
| +18.625m 7<br>Fourth Floor<br>+17.775m 9<br>           | Brick Type 1 with<br>flush mortar joint +15             | 8.625 m                                                 |                                                       |                                                   |                                                           |
| Third Floor<br>+14.475m                                |                                                         |                                                         |                                                       |                                                   |                                                           |
| Second Floor<br>+11.175m<br>$\frac{6}{44}$             |                                                         |                                                         |                                                       |                                                   |                                                           |
| First Floor<br>+7.875m                                 |                                                         |                                                         |                                                       |                                                   |                                                           |
| Ground Floor<br>+3.750m                                |                                                         |                                                         |                                                       |                                                   |                                                           |
| Brick Type 1 with<br>flush mortar joint                | Painted Dark<br>coloured<br>sand/cement                 | Brick Type 2 with<br>flush mortar joint                 | Selected Glazed<br>Double Door with<br>overhead panel | Painted Dark<br>coloured<br>sand/cement<br>render | Selected Ent<br>Door with ove<br>panel and sid<br>glazing |
| 4 East Eleva                                           | ation                                                   |                                                         |                                                       |                                                   |                                                           |
| 1 : 200                                                |                                                         |                                                         |                                                       |                                                   |                                                           |
| Parapet 2<br>+22.175m                                  |                                                         |                                                         |                                                       |                                                   |                                                           |
| Roof Level<br>+21.075m                                 |                                                         | +21.325 m                                               | +22.175 m                                             |                                                   |                                                           |
| +18.625m<br>Fourth Floor<br>+17.775m                   | Apt. Type -2B                                           | Apt. Type -3A<br>A2-402                                 |                                                       |                                                   |                                                           |
|                                                        | Apt. Type -2B                                           | Apt. Type -3A<br>A2-305                                 |                                                       |                                                   |                                                           |
| Third Floor<br>+14.475m                                |                                                         |                                                         |                                                       |                                                   |                                                           |
| Second Floor 56 00 00 00 00 00 00 00 00 00 00 00 00 00 | Apt. Type -2B<br>A2-210                                 | Apt. Type -3A<br>A2-205                                 | +9.8                                                  | Tile                                              | nooth Black Roof<br>es                                    |
| Second Floor                                           | Apt. Type -2B<br>A2-210<br>8<br>Apt. Type -2B<br>A2-110 | Apt. Type -3A<br>A2-205<br>Apt. Type -3A<br>A2-105      | +9.8                                                  | Tile                                              | looth Black Roof                                          |

NOTE: Refer to Architect's Design Statement for selected material & finishes on buildings.

| St. Patrick's Place, Wellington Road, Cork<br>36 Pembroke Road, Dublin 4 | †+353 (0)21 4555255<br>†+353 (0)1 6601866 |          |        | info@wilsonarchitecture.ie<br>www.wilsonarchitecture.ie |         |            |  |
|--------------------------------------------------------------------------|-------------------------------------------|----------|--------|---------------------------------------------------------|---------|------------|--|
| Residential Development at<br>Carrigtwohill, Co. Cork                    | Apartment A2 - Elevations & Sections      |          |        |                                                         |         |            |  |
| FILE NAME                                                                | STATUS                                    | REVISION | JOB NO | DRAWN                                                   | CHECKED | SCALE @ A1 |  |
| CHD-WIL-A2-ZZ-DR-A-0422                                                  | S01                                       | P01      | 2118   | AM                                                      | мт      | 1 : 200    |  |