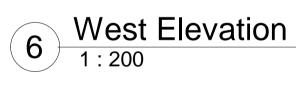

|                                                        |                                                         | +22.17                                                  | Painted Dar<br>coloured<br>sand/cemer<br>render       |                                                   | _Fibre Cement<br>Cladding                                 |
|--------------------------------------------------------|---------------------------------------------------------|---------------------------------------------------------|-------------------------------------------------------|---------------------------------------------------|-----------------------------------------------------------|
|                                                        |                                                         | +18.625 m                                               |                                                       |                                                   | 2450                                                      |
|                                                        | flu<br>1.                                               | rick Type 1 with<br>ush mortar joint<br>1m High Painted |                                                       |                                                   |                                                           |
| Smooth Black Roof<br>Tiles                             | Painted Dark Se                                         | ild Steel Railings                                      |                                                       |                                                   |                                                           |
| +9.889 m<br>+8.508 m                                   |                                                         | 889 m<br>+7.478 m                                       |                                                       |                                                   |                                                           |
|                                                        |                                                         |                                                         |                                                       |                                                   |                                                           |
|                                                        | Brick Type 2 with                                       | Selected Entranc<br>Door with overhe                    | ad B                                                  | ick Type 2 with                                   |                                                           |
| 7 South Elev                                           |                                                         | panel and side<br>glazing                               | Πι                                                    | ish mortar joint                                  |                                                           |
| 1 : 200                                                |                                                         |                                                         |                                                       |                                                   |                                                           |
| Parapet 2<br>+22.175m                                  |                                                         | Painted Dark<br>coloured<br>sand/cement                 |                                                       | Fibre Cement                                      | Selecte                                                   |
| Roof Level<br>+21.075m                                 |                                                         | render                                                  | +22.175 m                                             | Cladding                                          | System                                                    |
| +18.625m 7<br>Fourth Floor<br>+17.775m 9<br>           | Brick Type 1 with<br>flush mortar joint +15             | 8.625 m                                                 |                                                       |                                                   |                                                           |
| Third Floor<br>+14.475m                                |                                                         |                                                         |                                                       |                                                   |                                                           |
| Second Floor<br>+11.175m<br>$\frac{6}{44}$             |                                                         |                                                         |                                                       |                                                   |                                                           |
| First Floor<br>+7.875m                                 |                                                         |                                                         |                                                       |                                                   |                                                           |
| Ground Floor<br>+3.750m                                |                                                         |                                                         |                                                       |                                                   |                                                           |
| Brick Type 1 with<br>flush mortar joint                | Painted Dark<br>coloured<br>sand/cement                 | Brick Type 2 with<br>flush mortar joint                 | Selected Glazed<br>Double Door with<br>overhead panel | Painted Dark<br>coloured<br>sand/cement<br>render | Selected Ent<br>Door with ove<br>panel and sid<br>glazing |
| 4 East Eleva                                           | ation                                                   |                                                         |                                                       |                                                   |                                                           |
| 1 : 200                                                |                                                         |                                                         |                                                       |                                                   |                                                           |
| Parapet 2<br>+22.175m                                  |                                                         |                                                         |                                                       |                                                   |                                                           |
| Roof Level<br>+21.075m                                 |                                                         | +21.325 m                                               | +22.175 m                                             |                                                   |                                                           |
| +18.625m<br>Fourth Floor<br>+17.775m                   | Apt. Type -2B                                           | Apt. Type -3A<br>A2-402                                 |                                                       |                                                   |                                                           |
|                                                        | Apt. Type -2B                                           | Apt. Type -3A<br>A2-305                                 |                                                       |                                                   |                                                           |
| Third Floor<br>+14.475m                                |                                                         |                                                         |                                                       |                                                   |                                                           |
| Second Floor 56 00 00 00 00 00 00 00 00 00 00 00 00 00 | Apt. Type -2B<br>A2-210                                 | Apt. Type -3A<br>A2-205                                 | +9.8                                                  | Tile                                              | nooth Black Roof<br>es                                    |
| Second Floor                                           | Apt. Type -2B<br>A2-210<br>8<br>Apt. Type -2B<br>A2-110 | Apt. Type -3A<br>A2-205<br>Apt. Type -3A<br>A2-105      | +9.8                                                  | Tile                                              | looth Black Roof                                          |