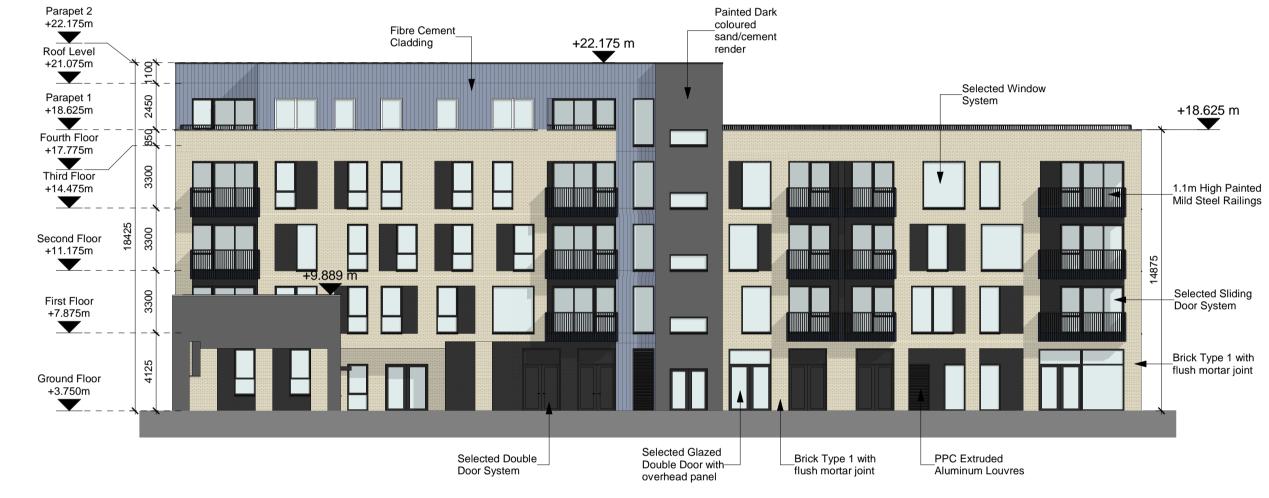

|                                                        |                                                         | +22.17                                                  | Painted Dar<br>coloured<br>sand/cemer<br>render       |                                                   | _Fibre Cement<br>Cladding                                 |
|--------------------------------------------------------|---------------------------------------------------------|---------------------------------------------------------|-------------------------------------------------------|---------------------------------------------------|-----------------------------------------------------------|
|                                                        |                                                         | +18.625 m                                               |                                                       |                                                   | 2450                                                      |
|                                                        | flu<br>1.                                               | rick Type 1 with<br>ush mortar joint<br>1m High Painted |                                                       |                                                   |                                                           |
| Smooth Black Roof<br>Tiles                             | Painted Dark Se                                         | ild Steel Railings                                      |                                                       |                                                   |                                                           |
| +9.889 m<br>+8.508 m                                   |                                                         | 889 m<br>+7.478 m                                       |                                                       |                                                   |                                                           |
|                                                        |                                                         |                                                         |                                                       |                                                   |                                                           |
|                                                        | Brick Type 2 with                                       | Selected Entranc<br>Door with overhe                    | ad B                                                  | ick Type 2 with                                   |                                                           |
| 7 South Elev                                           |                                                         | panel and side<br>glazing                               | Πι                                                    | ish mortar joint                                  |                                                           |
| 1 : 200                                                |                                                         |                                                         |                                                       |                                                   |                                                           |
| Parapet 2<br>+22.175m                                  |                                                         | Painted Dark<br>coloured<br>sand/cement                 |                                                       | Fibre Cement                                      | Selecte                                                   |
| Roof Level<br>+21.075m                                 |                                                         | render                                                  | +22.175 m                                             | Cladding                                          | System                                                    |
| +18.625m 7<br>Fourth Floor<br>+17.775m 9<br>           | Brick Type 1 with<br>flush mortar joint +15             | 8.625 m                                                 |                                                       |                                                   |                                                           |
| Third Floor<br>+14.475m                                |                                                         |                                                         |                                                       |                                                   |                                                           |
| Second Floor<br>+11.175m<br>$\frac{6}{44}$             |                                                         |                                                         |                                                       |                                                   |                                                           |
| First Floor<br>+7.875m                                 |                                                         |                                                         |                                                       |                                                   |                                                           |
| Ground Floor<br>+3.750m                                |                                                         |                                                         |                                                       |                                                   |                                                           |
| Brick Type 1 with<br>flush mortar joint                | Painted Dark<br>coloured<br>sand/cement                 | Brick Type 2 with<br>flush mortar joint                 | Selected Glazed<br>Double Door with<br>overhead panel | Painted Dark<br>coloured<br>sand/cement<br>render | Selected Ent<br>Door with ove<br>panel and sid<br>glazing |
| 4 East Eleva                                           | ation                                                   |                                                         |                                                       |                                                   |                                                           |
| 1 : 200                                                |                                                         |                                                         |                                                       |                                                   |                                                           |
| Parapet 2<br>+22.175m                                  |                                                         |                                                         |                                                       |                                                   |                                                           |
| Roof Level<br>+21.075m                                 |                                                         | +21.325 m                                               | +22.175 m                                             |                                                   |                                                           |
| +18.625m<br>Fourth Floor<br>+17.775m                   | Apt. Type -2B                                           | Apt. Type -3A<br>A2-402                                 |                                                       |                                                   |                                                           |
|                                                        | Apt. Type -2B                                           | Apt. Type -3A<br>A2-305                                 |                                                       |                                                   |                                                           |
| Third Floor<br>+14.475m                                |                                                         |                                                         |                                                       |                                                   |                                                           |
| Second Floor 56 00 00 00 00 00 00 00 00 00 00 00 00 00 | Apt. Type -2B<br>A2-210                                 | Apt. Type -3A<br>A2-205                                 | +9.8                                                  | Tile                                              | nooth Black Roof<br>es                                    |
| Second Floor                                           | Apt. Type -2B<br>A2-210<br>8<br>Apt. Type -2B<br>A2-110 | Apt. Type -3A<br>A2-205<br>Apt. Type -3A<br>A2-105      | +9.8                                                  | Tile                                              | looth Black Roof                                          |

NOTE: Refer to Architect's Design Statement for selected material & finishes on buildings.

| St. Patrick's Place, Wellington Road, Cork<br>36 Pembroke Road, Dublin 4 | †+353 (0)21 4555255<br>†+353 (0)1 6601866 |          |        | info@wilsonarchitecture.ie<br>www.wilsonarchitecture.ie |         |            |  |
|--------------------------------------------------------------------------|-------------------------------------------|----------|--------|---------------------------------------------------------|---------|------------|--|
| Residential Development at<br>Carrigtwohill, Co. Cork                    | Apartment A2 - Elevations & Sections      |          |        |                                                         |         |            |  |
| FILE NAME                                                                | STATUS                                    | REVISION | JOB NO | DRAWN                                                   | CHECKED | SCALE @ A1 |  |
| CHD-WIL-A2-ZZ-DR-A-0422                                                  | S01                                       | P01      | 2118   | AM                                                      | мт      | 1 : 200    |  |