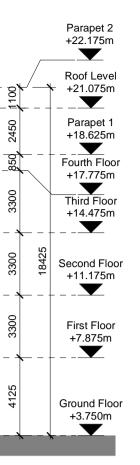

|                                                        |                                                         | +22.17                                                  | Painted Dar<br>coloured<br>sand/cemer<br>render       |                                                   | _Fibre Cement<br>Cladding                                 |
|--------------------------------------------------------|---------------------------------------------------------|---------------------------------------------------------|-------------------------------------------------------|---------------------------------------------------|-----------------------------------------------------------|
|                                                        |                                                         | +18.625 m                                               |                                                       |                                                   | 2450                                                      |
|                                                        | flu<br>1.                                               | rick Type 1 with<br>ush mortar joint<br>1m High Painted |                                                       |                                                   |                                                           |
| Smooth Black Roof<br>Tiles                             | Painted Dark Se                                         | ild Steel Railings                                      |                                                       |                                                   |                                                           |
| +9.889 m<br>+8.508 m                                   |                                                         | 889 m<br>+7.478 m                                       |                                                       |                                                   |                                                           |
|                                                        |                                                         |                                                         |                                                       |                                                   |                                                           |
|                                                        | Brick Type 2 with                                       | Selected Entranc<br>Door with overhe                    | ad B                                                  | ick Type 2 with                                   |                                                           |
| 7 South Elev                                           |                                                         | panel and side<br>glazing                               | Πι                                                    | ish mortar joint                                  |                                                           |
| 1 : 200                                                |                                                         |                                                         |                                                       |                                                   |                                                           |
| Parapet 2<br>+22.175m                                  |                                                         | Painted Dark<br>coloured<br>sand/cement                 |                                                       | Fibre Cement                                      | Selecte                                                   |
| Roof Level<br>+21.075m                                 |                                                         | render                                                  | +22.175 m                                             | Cladding                                          | System                                                    |
| +18.625m 7<br>Fourth Floor<br>+17.775m 9<br>           | Brick Type 1 with<br>flush mortar joint +15             | 8.625 m                                                 |                                                       |                                                   |                                                           |
| Third Floor<br>+14.475m                                |                                                         |                                                         |                                                       |                                                   |                                                           |
| Second Floor<br>+11.175m<br>$\frac{6}{44}$             |                                                         |                                                         |                                                       |                                                   |                                                           |
| First Floor<br>+7.875m                                 |                                                         |                                                         |                                                       |                                                   |                                                           |
| Ground Floor<br>+3.750m                                |                                                         |                                                         |                                                       |                                                   |                                                           |
| Brick Type 1 with<br>flush mortar joint                | Painted Dark<br>coloured<br>sand/cement                 | Brick Type 2 with<br>flush mortar joint                 | Selected Glazed<br>Double Door with<br>overhead panel | Painted Dark<br>coloured<br>sand/cement<br>render | Selected Ent<br>Door with ove<br>panel and sid<br>glazing |
| 4 East Eleva                                           | ation                                                   |                                                         |                                                       |                                                   |                                                           |
| 1 : 200                                                |                                                         |                                                         |                                                       |                                                   |                                                           |
| Parapet 2<br>+22.175m                                  |                                                         |                                                         |                                                       |                                                   |                                                           |
| Roof Level<br>+21.075m                                 |                                                         | +21.325 m                                               | +22.175 m                                             |                                                   |                                                           |
| +18.625m<br>Fourth Floor<br>+17.775m                   | Apt. Type -2B                                           | Apt. Type -3A<br>A2-402                                 |                                                       |                                                   |                                                           |
|                                                        | Apt. Type -2B                                           | Apt. Type -3A<br>A2-305                                 |                                                       |                                                   |                                                           |
| Third Floor<br>+14.475m                                |                                                         |                                                         |                                                       |                                                   |                                                           |
| Second Floor 56 00 00 00 00 00 00 00 00 00 00 00 00 00 | Apt. Type -2B<br>A2-210                                 | Apt. Type -3A<br>A2-205                                 | +9.8                                                  | Tile                                              | nooth Black Roof<br>es                                    |
| Second Floor                                           | Apt. Type -2B<br>A2-210<br>8<br>Apt. Type -2B<br>A2-110 | Apt. Type -3A<br>A2-205<br>Apt. Type -3A<br>A2-105      | +9.8                                                  | Tile                                              | looth Black Roof                                          |